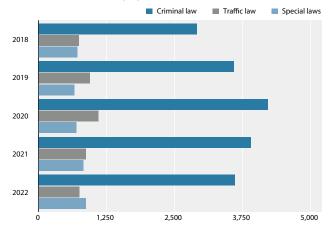

Greenland, distributed in towns of Ilulissat, Aasiaat, Nuuk, Qaqortoq and Tasiilaq. Mentally deviant offenders can be sentenced to time indefinite imprisonment in Nuuk.

The crime statistics includes violations of the Greenlandic criminal law, plus a number of special laws including traffic law violations. The crime statistics is divided into subjects, mirroring the formal process in which a violation is handled, from initial report to charge, trial and verdict.

#### THE PROBATION SERVICE

The Probation Service in Greenland oversees convicts who have been sentenced to probation terms, community service or legal psychiatric placement. The Probation Service also participates in crime prevention, in cooperation with the police, schools and Social Services.

#### Reported offenses, by type



Source: https://bank.stat.gl/KREAN

#### Number of charges and reported offences, by type

| runiber of charges and reported offences, by type |       |           |              |            |       |  |  |  |  |
|---------------------------------------------------|-------|-----------|--------------|------------|-------|--|--|--|--|
|                                                   | 2018  | 2019      | 2020         | 2021       | 2022  |  |  |  |  |
| Number of reports                                 |       |           |              |            |       |  |  |  |  |
| Criminal law                                      | 2,925 | 3,596     | 4,222        | 3,920      | 3,610 |  |  |  |  |
| Traffic law                                       | 748   | 948       | 1,101        | 878