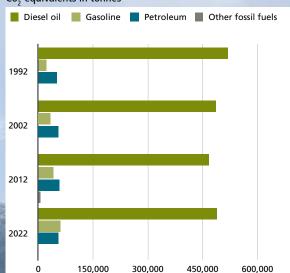

843   |  |  |  |  |  |  |
| Kerosene / Jet Fuel | 700   | 748        | 807   | 764   |  |  |  |  |  |  |
| Diesel Fuel Arctic  | 0     | 193        | 161   | 162   |  |  |  |  |  |  |
| LPG                 | 12    | 7          | 4     | 3     |  |  |  |  |  |  |
| Aviation Gasoline   | 0     | 0          | 6     | 1     |  |  |  |  |  |  |
| Fueloil             | 0     | 0          | 55    | 0     |  |  |  |  |  |  |
| Wasteoil            | 9     | 9          | 9     | 9     |  |  |  |  |  |  |
| Waste heat          | 87    | 75         | 103   | 88    |  |  |  |  |  |  |
| Hydropower          | 0     | 572        | 1,215 | 1,639 |  |  |  |  |  |  |

Source: https://bank.stat.gl/ENE1ACT

## Emission of Greenhous Gases from consumption of fossil fuels

Co<sub>2</sub>-equivalents in tonnes



Source: https://bank.stat.gl/ENE2CO2e



## CULTURE



Nuuk houses Greenland's national theater Nunatta Isiginnaartitsisarfia and Greenland's cultural center Katuaq Kulturip Illorsua. Nunatta Isiginnaartitsisarfia has ongoing production of stage art, based on Greenlandic culture and tradition, while also serving as the school of the country's acting education. Katuaq Kulturip Illorsua hosts cultural events in collaboration with artists, organizations, and companies from Greenland, Canada, Alaska, and the Nordic countries. The center has facilities for film screenings, concerts, theater performances, art exhibitions and conferences.

Kalaallit Nunaata Radioa (KNR) is Greenland's national public service TV and radio station, which offers a range of news, sports, and entertainment programs.