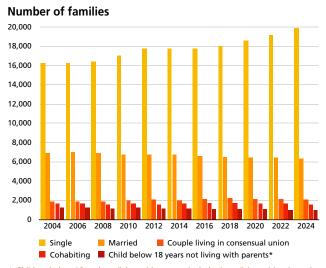

\* Children below 18 and not living with parents include those living with other relatives, in foster care, in social institutions or dorms.

Source: https://bank.stat.gl/BEEFAM2

The Greenlandic family structure has been changing during the last 50 years. Today, couples often live together without being married. The relations between persons in a household define family type. In brief, the family is defined as one or more persons from the same household, who are kin or couples.

#### **Families**

In general, we define three family types; couples, singles and children not living at home. The couple or single family type can have children or youngsters living at home. A family consists of two generations at max. For instance, three generations living at one household would count as two or more families.

#### HOUSEHOLDS

A household is defined as all persons living at the same address, regardless of how the persons are related. A household can consist of more than one family, while a family cannot be dispersed over more than one household.