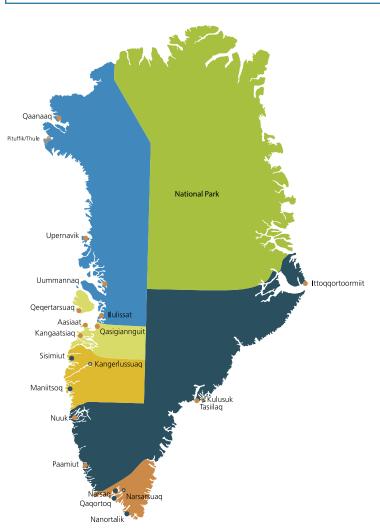

#### Population in Greenland by january 1st, 2024

| KOMMUNE KUJALLEQ |       |
|------------------|-------|
| Narsaq           | 1,285 |
| Igaliku          | 33    |
| Qassiarsuk       | 65    |
| Narsarsuaq       | 141   |
| Qaqortoq         | 3,047 |
| Saarloq          | 25    |
| Eqalugaarsuit    | 73    |
| Qassimiut        | 14    |
| Nanortalik       | 1,101 |
| Aappilattoq      | 83    |
| Narsarmijit      | 58    |
| Tasiusaq         | 47    |
| Ammassivik       | 32    |
| Alluitsup Paa    | 141   |
|                  |       |

| KOMMUNEQARFIK SERMER | SOOQ   |
|----------------------|--------|
| Nuuk                 | 19,880 |
| Qeqertarsuatsiaat    | 170    |
| Kapisillit           | 41     |
| Paamiut              | 1,193  |
| Arsuk                | 69     |
| Tasiilaq             | 1,829  |
| Sermiligaaq          | 198    |
| Isertoq              | 48     |
| Kulusuk              | 227    |
| Tiilerilaaq          | 94     |
| Kuummiit             | 269    |
| Ittoqqortoormiit     | 364    |

| QEQQATA KOMMUNIA |       |
|------------------|-------|
| Sisimiut         | 5,412 |
| Itilleq          | 86    |
| Sarfannguit      | 97    |
| Kangerlussuaq    | 517   |
| Maniitsoq        | 2,547 |
| Atammik          | 189   |
| Napasoq          | 71    |
| Kangaamiut       | 285   |
|                  |       |

| 2,951 |
|-------|
| 57    |
| 56    |
| 1,015 |
| 77    |
| 838   |
| 9     |
| 483   |
| 195   |
| 68    |
| 223   |
| 86    |
|       |

| Avannaata kommunia |       |
|--------------------|-------|
| Qaanaaq            | 591   |
| Savissivik         | 51    |
| Siorapaluk         | 35    |
| Qeqertat           | 30    |
| Upernavik          | 1,064 |
| Upernavik Kujalleq | 197   |
| Kangersuatsiaq     | 124   |
| Aappilattoq        | 157   |
| Tasiusaq           | 261   |
| Nuussuaq           | 176   |
| Kullorsuaq         | 468   |
| Naajaat            | 43    |
| Innaarsuit         | 149   |
| Nutaarmiut         | 30    |
| Ikerasaarsuk       | 2     |
| Uummannaq          | 1,383 |
| Niaqornat          | 29    |
| Qaarsut            | 167   |
| Ikerasak           | 216   |
| Saattut            | 231   |
| Ukkusissat         | 143   |
| Ilulissat          | 4,963 |
| Oqaatsut           | 38    |
| Qeqertaq           | 97    |
| Saqqaq             | 148   |
| Ilimanaq           | 53    |

| OUTSIDE TOWNS AND SETTLEMEI | VTS |
|-----------------------------|-----|
| Stations                    | 52  |
| Unknown                     | 12  |