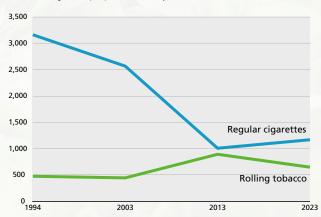

71   | 103   | 120        | 76     | 110  |

Source: https://bank.stat.gl/SUELDA1



Since the beginning of the new century, the health promotion efforts in Greenland have also been evolving, including with implementations of public health programs with national goals to promote physical and mental health among the population. The larg-

est unit for social and health interventions is the department of prevention called PAARISA ("let's take care of each other"), which coordinates collaboration on health promotion across the public authorities and different sectors in society.

#### Import and production of alcoholic beverages

Litres of 100 pct. alcohol per person over 14 years



Source: http:s//bank.stat.gl/ALEALK1

#### Import of tobacco

Number of cigarettes per person over 14 years



Source: https://bank.stat.gl/ALETOB2

in Greenland. Children start primary school at the year they turn six. Children from small settlements need to leave their home and move to the nearest town in order to attend 8-10 grade. Danish is taught as a second language from the first grade and English is taught from the lowest grades. After finishing elementary school, about half of the children do one year at a continuation school in Greenland or Denmark. Only 1 in 7 pupils proceed directly to upper secondary education.

Many young people have to move to another town to pursue an upper secondary education. Four towns have high schools, and most vocational educations are offered at ten main vocational colleges. The vocational educations alternate between theoretical classes and practical train