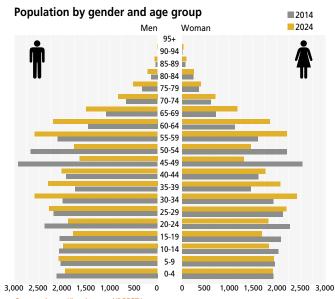

Greenland has a total populace overweight of men. This goes for those born in Greenland, and especially for those born abroad, for which 2/3 are men and 1/3 are women.

#### Population by type of residence

|                      | 1984                 | 1994   | 2004   | 2014   | 2024   |  |  |  |
|----------------------|----------------------|--------|--------|--------|--------|--|--|--|
|                      | — Total population — |        |        |        |        |  |  |  |
| Total                | 52,347               | 55,419 | 56,826 | 56,282 | 56,699 |  |  |  |
| Capital city         | 9,997                | 12,483 | 14,345 | 16,818 | 19,872 |  |  |  |
| Main settlements     | 14,239               | 15,279 | 16,016 | 16,404 | 16,373 |  |  |  |
| Larger settlements   | 15,072               | 15,176 | 14,644 | 13,347 | 12,242 |  |  |  |
| Settlements          | 7,250                | 7,242  | 7,201  | 5,188  | 4,133  |  |  |  |
| Smaller settlements  | 4,643                | 4,458  | 3,941  | 3,754  | 3,536  |  |  |  |
| Smallest settlements | 691                  | 499    | 413    | 545    | 479    |  |  |  |
| Other localities     | 455                  | 282    | 266    | 226    | 64     |  |  |  |

#### POPULATION FORECAST

Source: https://bank.stat.gl/BEESTA

Towards 2050, Greenland's population will become older. Due to the large 1960's cohorts, and the subsequent drop in fertility, the elderly part of the population will increase during the next 20 years. Total populace will expectedly drop below 50,000, if no changes in fertility, mortality and migration take place.