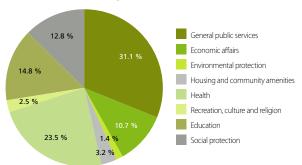

ll managed and financed directly by the State of Denmark. In compliance with international guidelines, only expenses held in or at Greenland are accounted.

The general government of administration and services include authorities and institutions, which predominantly provide non-market services and redistribute income and wealth.

Most public services are available free of charge for citizens and enterprises. Public expenditures are mainly financed through taxes and block grants from the Danish state. However, some services are financed through duties or user fees.

#### **Expenditures in municipalities, 2022**



Source: https://bank.stat.gl/OFEFUNK

#### **Expenditures in Central government, 2022**



Source: https://bank.stat.gl/OFEFUNK

#### **Expenditures in Self-government, 2022**



Source: https://bank.stat.gl/OFEFUNK

#### Revenue of general government, 2022



Source: https://bank.stat.gl/OFEREAI

# NATIONAL ACCOUNTS

National accounts provide an overall picture of Greenland's economy. The National Accounts system is a set of definitions and classifications, without which it would not be possible to obtain an overview of the immense number of financial transactions, which take place in Greenland's economy.

The key figures for the annual national accounts show the main results for Greenland's economy. The balance of demand and supply shows the supply in the form of Greenlandic production (GDP), imports and demand in the form of household consumption, government consumption, gross investments and exports.

National accounts are compiled according to international