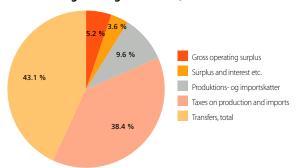

national guidelines, only expenses held in or at Greenland are accounted.

The general government of administration and services include authorities and institutions, which predominantly provide non-market services and redistribute income and wealth.

Most public services are available free of charge for citizens and enterprises. Public expenditures are mainly financed through taxes and block grants from the Danish state. However, some services are financed through duties or user fees.

#### **Expenditures in municipalities, 2022**



Source: https://bank.stat.gl/OFEFUNK

#### **Expenditures in Central government, 2022**



Source: https://bank.stat.gl/OFEFUNK

#### **Expenditures in Self-government, 2022**



Source: https://bank.stat.gl/OFEFUNK

#### Revenue of general government, 2022



Source: https://bank.stat.gl/OFEREAI

# NATIONAL ACCOUNTS

National accounts provide an overall picture of Greenland's economy. The National Accounts system is a set of definitions and classifications, without which it would not be possible to obtain an overview of the immense number of financial transactions, which take place in Greenland's economy.

The key figures for the annual national accounts show the main results for Greenland's economy. The balance of demand and supply shows the supply in the form of Greenlandic production (GDP), imports and demand in the form of household consumption, government consumption, gross investments and exports.

National accounts are compiled according to international guidelines, which make them comparable between countries.

#### Trends in GDP

|