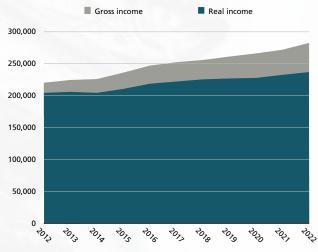

| 88.8         | 87.5         | 87.7         | 87.9         | 85.3         | 85.6         |
| Recreation and entertainment etc.    | 94.4         | 96.8         | 102.7        | 104.8        | 108.6        | 119.6        |
| Restaurants and hotels               | 114.4        | 116.9        | 121.5        | 131.2        | 134.5        | 142.4        |
| Miscellaneous goods and services     | 105.9        | 107.3        | 111.2        | 113.8        | 117.6        | 123.3        |

Source: https://bank.stat.gl/PREPRISV

The population's actual spending power is called purchasing power or real income. Spending power is closely related to the balance between income level and price level. Real income increases if income growth is higher than price growth.

#### Real income trends 2010=100



Source: Statistics Greenland

## **FOREIGN TRADE**

Greenland has a one-sided production and demands a wide range of goods, which necessitates extensive foreign trading. Apart from fishing and hunting, Greenland has a very limited domestic production of commodities. This causes import to include more or less all goods necessary in households, businesses and institutions.

As the majority of Greenland's exports consist of fish and shell-fish, Greenland is very dependent on the fishing sector and the international buyer prices. The fishing industry provides over 90 per cent of Greenland's export. The most important species are Codfish, Greenland halibut, mackerel, crab and prawn.

Trade balance is a measure of export value minus import value of goods.



#### Values of import and export by