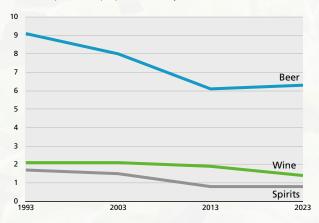

de                          | 10   | 5     | 3          | 2      | 6    |
| Other                             | 71   | 103   | 120        | 76     | 110  |

Source: https://bank.stat.gl/SUELDA1



Since the beginning of the new century, the health promotion efforts in Greenland have also been evolving, including with implementations of public health programs with national goals to promote physical and mental health among the population. The larg-

est unit for social and health interventions is the department of prevention called PAARISA ("let's take care of each other"), which coordinates collaboration on health promotion across the public authorities and different sectors in society.

#### Import and production of alcoholic beverages

Litres of 100 pct. alcohol per person over 14 years



Source: http:s//bank.stat.gl/ALEALK1

#### Import of tobacco

Number of cigarettes per person over 14 years



Source: https://bank.stat.gl/ALETOB2

in Greenland. Children start primary school at the year they turn six. Children from small settlements need to leave their home and move to the nearest town in order to attend 8-10 grade. Danish is taught as a second language from the first grade and English is taught from the lowest grades. After finishing elementary school, about half of the children do one year at a continuation school in Greenland or Denmark. Only 1 in 7 pupils proceed directly to upper secondary education.

Many young people have to move to another town to pursue an upper secondary education. Four towns have high schools, and most vocational educations are offered at te