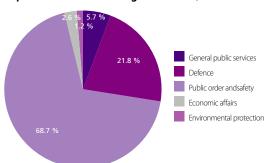

the appropriation law every year.

The central government sector includes activities still managed and financed directly by the State of Denmark. In compliance with international guidelines, only expenses held in or at Greenland are accounted.

The general government of administration and services include authorities and institutions, which predominantly provide non-market services and redistribute income and wealth.

Most public services are available free of charge for citizens and enterprises. Public expenditures are mainly financed through taxes and block grants from the Danish state. However, some services are financed through duties or user fees.

#### **Expenditures in municipalities, 2022**



Source: https://bank.stat.gl/OFEFUNK

#### **Expenditures in Central government, 2022**



Source: https://bank.stat.gl/OFEFUNK

#### **Expenditures in Self-government, 2022**



Source: https://bank.stat.gl/OFEFUNK

#### Revenue of general government, 2022



Source: https://bank.stat.gl/OFEREAI

# NATIONAL ACCOUNTS

National accounts provide an overall picture of Greenland's economy. The National Accounts system is a set of definitions and classifications, without which it would not be possible to obtain an overview of the immense number of financial transactions, which take place in Greenland's economy.

The key figures for the annual national accounts show the main results for Greenland's economy. The balance of demand and supply shows the supply in the form of Greenlandic production (GDP), imports and demand in the form of household consumption, government consumption, gr