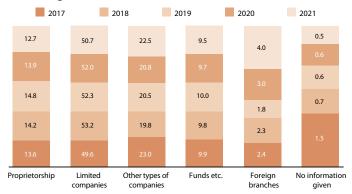

Labour Market

| Business                     |
|------------------------------|
| Business Structure           |
| Fishing                      |
| Hunting                      |
| Agriculture                  |
|                              |
| Tourism                      |
| Tourism  Transportation      |
|                              |
| Transportation               |
| Transportation Income        |
| Transportation Income Prices |
|                              |