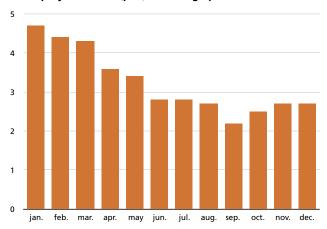

#### Total fertility for women in towns and settlements

Source: https://bank.stat.gl/BEEBBF

In 2022, Inuk and Leo are the most popular names for boys. Aviana and Ivalu are the most popular names for girls.