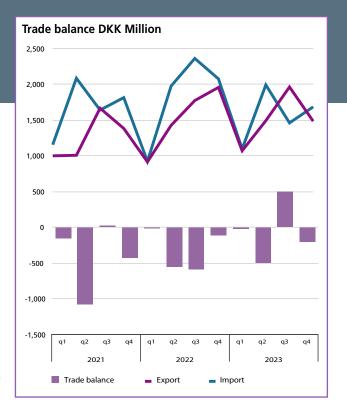

.

#### Real income trends 2010=100



Source: Statistics Greenland

## **FOREIGN TRADE**

Greenland has a one-sided production and demands a wide range of goods, which necessitates extensive foreign trading. Apart from fishing and hunting, Greenland has a very limited domestic production of commodities. This causes import to include more or less all goods necessary in households, businesses and institutions.

As the majority of Greenland's exports consist of fish and shell-fish, Greenland is very dependent on the fishing sector and the international buyer prices. The fishing industry provides over 90 per cent of Greenland's export. The most important species are Codfish, Greenland halibut, mackerel, crab and prawn.

Trade balance is a measure of export value minus import value of goods.



#### Values of import and export by SITC

|                                                         | 2021   |        | 2022*   |             | 2023*  |        |
|---------------------------------------------------------|--------|--------|---------|-------------|--------|--------|
|                                                         | Import | Export | Import  | Export      | Import | Export |
|                                                         |        |        | — DKK r | nillion ——— |        |        |
| Total                                                   | 6,698  | 5,060  | 7,341   | 6,075       | 6,239  | 6,011  |
| Provisions and livestock                                | 935    | 4,783  | 1,056   | 5,837       | 1,154  | 5,865  |
| Alcoholic beverages and tobacco