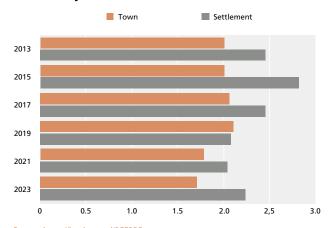

#### **Live Births and Deaths**

Source: https://bank.stat.gl/BEEBBLO and https://bank.stat.gl/BEEBBDM1

The general birth pattern has remained stable during the last ten years. Towns differ from settlements in fertility rate. Women in settlements give birth to more children than those in towns. However, fertility in the settlements has decreased in the past few years.

#### Total fertility for women in towns and settlements

Source: https://bank.stat.gl/BEEBBF

In 2022, Inuk and Leo are the most popular names for boys. Aviana and Ivalu are the most popular names for girls.