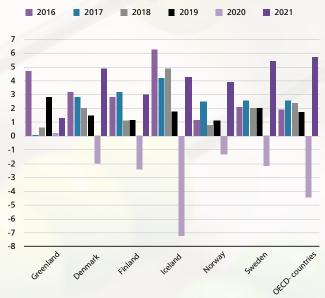

46         4,195         6,251         6,410           7,429         7,662         8,578         8,205         7,251           26,438         27,022         28,042         30,215         29,597           —         Period to period real growth in per cent           4.7         0.1         0.6         2.8         0.2           11.0         -3.5         2.4         15.1         -5.8           6.7         -1.1         1.2         6.7         -1.9           1.5         0.9         1.5         0.5         0.4           1.8         1.7         3.0         4.0         -1.8           10.9         -4.1         -6.9         46.9         0.4           15.2 |

<sup>\*</sup> Preliminary figures. Source: https://bank.stat.gl/NRE11

## Real growth in GDP in Greenland, Nordic countries and OECD-countries



Source: https://stats.oecd.org

## KEY FIGURES • • • • • • • • • • • • • • •

| Geography                 |                                                                                                                                                                                                                                                                                                                                                          |
|---------------------------|--------------------------------------------------------------------------------------------------------------------------------------------------------------------------------------------------------------------------------------------------------------------------------------------------------------------------