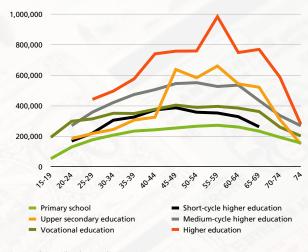

Kommuneqarfik Sermersooq. Here, the average income of a Nuuk resident is more than twice the average income of a settlement resident.

In 2022, women had an average gross income of 249,000 DKK, while men held an average gross income of 307,000 DKK. Hence, on a national level the average man had an income 23 per cent higher than the average woman. However, men are overrepresented in the typical economically active groups, and women are overrepresented in the oldest age groups. This may in part cause the difference in income.

In Greenland, income correlates with education level. When the level of education increases, the level of income increases as well. The income inequality in Greenland is higher than the Nordic average.

## Average gross income by educational background and age, 2022



Source: https://bank.stat.gl/INEPI104

#### Average gross income by municipality and place of residence, 2022

|            | Greenland<br>total | Kommune<br>Kujalleq | Kommuneqarfik<br>Sermersooq | Qeqqata<br>Kommunia | Kommune<br>Qeqertalik | Avannaata<br>Kommunia |
|------------|--------------------|---------------------|-----------------------------|---------------------|-----------------------|-----------------------|
| Town       | 290,859            | 235,028             | 332,967                     | 282,398             | 230,623               | 259,394               |
| Settlement | 194,983            | 188,437             | 169,350                     | 256,828             | 169,161               | 187,389               |

Source: https://bank.stat.gl/INEPI101

## PRICES PRICE