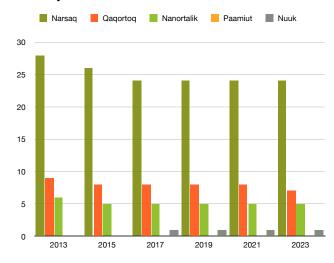

#### Internal migration

|                         | 2003   | 2005   | 2007   | 2009   | 2011   | 2013   | 2015   | 2017   | 2019   | 2021   | 2023   |
|-------------------------|--------|--------|--------|--------|--------|--------|--------|--------|--------|--------|--------|
| Same town               | 10,781 | 12,250 | 13,130 | 12,644 | 13,200 | 14,000 | 13,791 | 14,158 | 13,119 | 11,823 | 10,817 |
| Same settlement         | 1,183  | 1,294  | 1,299  | 1,112  | 1,316  | 1,219  | 1,232  | 993    | 866    | 711    | 686    |
| Between towns           | 3,882  | 4,361  | 4,561  | 4,548  | 4,507  | 4,672  | 4,875  | 4,919  | 5,006  | 4,437  | 4,355  |
| Between settlements     | 308    | 279    | 312    | 337    | 370    | 332    | 363    | 417    | 290    | 351    | 265    |
| From settlement to town | 1,099  | 1,115  | 1,367  | 1,266  | 1,392  | 1,272  | 1,306  | 1,317  | 1,198  | 1,044  | 1,118  |
| From town to settlement | 878    | 1,047  | 1,041  | 1,096  | 1,124  | 1,150  | 1,242  | 1,082  | 1,081  | 979    | 950    |
| Others                  | 101    | 67     | 56     | 63     | 32     | 56     | 22     | 16     | 9      | 10     | 16     |