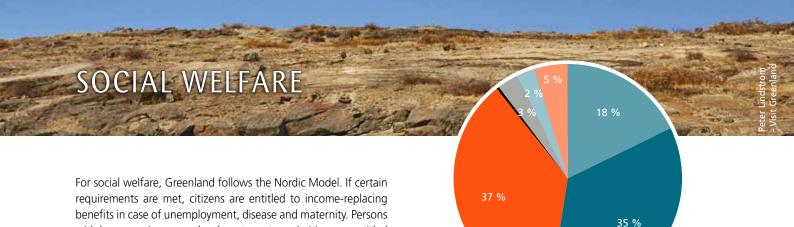

| 16.9                  | 53.2                  | 20.8       | 45.1                        | 50.9                |
| Naleraq           | 10.5                | 12.1                  | 1.4                   | 24.9       | 9.6                         | -                   |
| Siumut            | 35.5                | 46.2                  | 25.7                  | 39.8       | 29.4                        | 40.3                |
| Nunatta Qitornai  | 0.9                 | 2.2                   | -                     | -          | 1.2                         | -                   |
| Other             | 0.2                 | -                     | 1.3                   | -          | -                           | -                   |

Source: The Election Board, Government of Greenland



Low-income families also have the right to housing subsidies and child benefits.

with low or no income, who do not meet regularities, are entitled

to public benefits.

Residents with reduced work ability can apply for early retirement pension, if younger than 67 years. If 67 years or older, residents are always entitled to age pension. In addition, early retirees and senior residents may receive help and care in their home. If necessary, a nursing home place is offered.

Disabled residents are entitled to relief measures to compensate for the disability. The measures are highly individual. They may include help in daily life from a support person, being accompanied when travelling or full-time stay at a residential institution. Disabled residents may also be offered a protected worksho