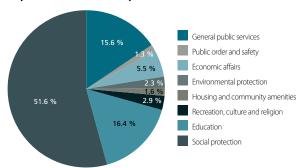

nt sector and the State of Denmark. The general government finances are negotiated through the appropriation law every year.

The central government sector includes activities still managed and financed directly by the State of Denmark. In compliance with international guidelines, only expenses held in or at Greenland are accounted.

The general government of administration and services include authorities and institutions, which predominantly provide non-market services and redistribute income and wealth.

Most public services are available free of charge for citizens and enterprises. Public expenditures are mainly financed through taxes and block grants from the Danish state. However, some services are financed through duties or user fees.

#### **Expenditures in municipalities, 2022**



Source: https://bank.stat.gl/OFEFUNK

#### **Expenditures in Central government, 2022**



Source: https://bank.stat.gl/OFEFUNK

#### **Expenditures in Self-government, 2022**



Source: https://bank.stat.gl/OFEFUNK

#### Revenue of general government, 2022



Source: https://bank.stat.gl/OFEREAI

# NATIONAL ACCOUNTS

National accounts provide an overall picture of Greenland's economy. The National Accounts system is a set of definitions and classifications, without which it would not be possible to obtain an overview of the immense number of financial transactions, which take place in Greenland's economy.

The key figures for the annual national accounts show the main results for Greenland's economy. The balance of demand and supply shows the supply in the form of Greenlandic production