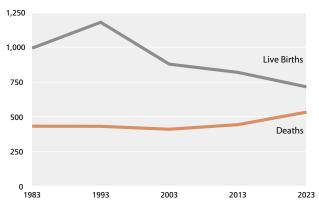

## **DEATHS AND BIRTHS**

Mads Pihl - Visit Greenland

Over 700 persons are born every year, and 500 die. Men and women born in Greenland have a shorter life expectancy than the average of the western world. This is primarily due to a high mortality rate caused by accidents and suicide.

#### **Live Births and Deaths**

Source: https://bank.stat.gl/BEEBBLO and https://bank.stat.gl/BEEBBDM1

The general birth pattern has remained stable during the last ten years. Towns differ from settlements in fertility rate. Women in settlements give birth to more children than those in towns. However, fertility in the settlements has decreased in the past few years.

In the start 1960's, the general fertility was very high, causing the Health Authority to launch campaigns for contraceptive pills and intrauterine devices in 1975. Even today, pregnancies more often result in legal abortions than in live births. Since the start 1970's, the fertility total has been constant, at around 2 births per woman.