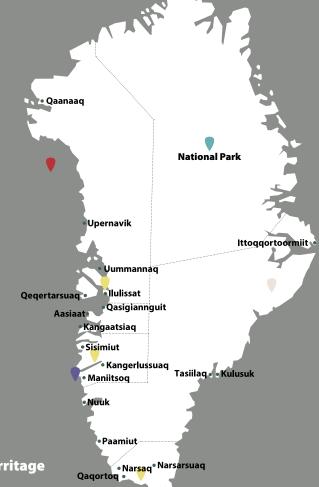

tablished on June 21<sup>st</sup> 2009. Along with Denmark, Greenland was an EU member from 1973 on. Following a referendum in 1982, Greenland left the union in 1985.

Most of the Greenlandic landscape is pristine tundra. All towns and settlements are located along the coast line. No roads exist between towns, and travel is by sea or air only. Most of the population lives on the southern west coast. This includes the capital Nuuk with around 19,000 inhabitants.

#### Population in Greenland by january 1st, 2024

| KOMMUNE KUJALLEQ |       |
|------------------|-------|
| Narsaq           | 1,285 |
| Igaliku          | 33    |
| Qassiarsuk       | 65    |
| Narsarsuaq       | 141   |
| Qaqortoq         | 3,047 |
| Saarloq          | 25    |
| Eqalugaarsuit    | 73    |
| Qassimiut        | 14    |
| Nanortalik       | 1,101 |
| Aappilattoq      | 83    |
| Narsarmijit      | 58    |
| Tasiusaq         | 47    |
| Ammassivik       | 32    |
| Alluitsup Paa    | 141   |
|                  |       |

| KOMMUNEQARFIK SERMER | SOOQ   |
|----------------------|--------|
| Nuuk                 | 19,880 |
| Qeqertarsuatsiaat    | 170    |
| Kapisillit           | 41     |
| Paamiut              | 1,193  |
| Arsuk                | 69     |
| Tasiilaq             | 1,829  |
| Sermiligaaq          | 198    |
| Isertoq              | 48     |
| Kulusuk              | 227    |
| Tiilerilaaq          | 94     |
| Kuummiit             | 269    |
| Ittoqqortoormiit     | 364    |

| QEQQATA KOMMUNIA |       |
|------------------|-------|
| Sisimiut         | 5,412 |
| Itilleq          | 86    |
| Sarfannguit      | 97    |
| Kangerlussuaq    | 517   |
| Maniitsoq        | 2,547 |
| Atammik          | 189   |
| Napasoq          | 71    |
| Kangaamiut       | 285   |
|                  |       |

| 2,951 |
|-------|
| 57    |
| 56    |
| 1,015 |
| 77    |
| 838   |
| 9     |
| 483   |
| 195   |
| 68    |
| 223   |
| 86    |
|       |

| Avannaata kommunia |       |
|--------------------|-------|
| Qaanaaq            | 591   |
| Savissivik         | 51    |
| Siorapaluk         | 35    |
| Qeqertat           | 30    |
| Upernavik          | 1,064 |
| Upernavik Kujalleq | 197   |
| Kangersuatsiaq     | 124   |
| Aappilattoq        | 157   |
| Tasiusaq           | 261   |
| Nuussuaq           | 176   |
| Kullorsuaq         | 468   |
| Naajaat            | 43    |
| Innaarsuit         | 149   |
| Nutaarmiut         | 30    |
| Ikerasaarsuk       | 2     |
| Uummannaq          | 1,383 |
| Niaqornat          | 29    |
| Qaarsut            | 167   |
| Ikerasak           | 216   |
| Saattut            | 231   |
| Ukkusissat         | 143   |
| Ilulissat          | 4,963 |
| Oqaatsut           | 38    |
| Qeqertaq           | 97    |
| Saqqaq             | 148   |
| Ilimanaq           | 53    |

| OUTSIDE TOWNS AND SETTLEMEI | VTS |
|-----------------------------|-----|
| Stations                    | 52  |
| Unknown                     | 12  |

#### THE WORLD'S LARGEST NATIONAL PARK

The World's largest National Park is located in North East Greenland, with an area of 972,000 km². The only residents are the Sirius dog sled special force and weather stations staff.